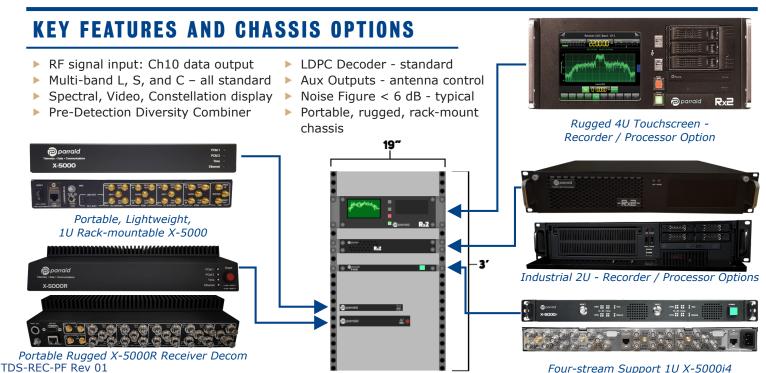

### **HIGH-PERFORMANCE MULTI-BAND RF RECEIVER COMBINER / DECOM**

RF input: IP output - superior operation and control - single and multi-channel configuration

Parraid's high-performance receiver can be provided in platforms ranging from low-cost portable units to certified airborne enclosures to multi-stream rack-mount industrial and rugged recorder, real-time data processing, and dedicated receiver systems. The portable compact 1U X-5000 unit is available in commercial and rugged (X-5000R) enclosures and supports one and two RF inputs. The 1U rack-mount "i4" unit, with BNC bulkhead, supports up to four RF inputs. Local (or remote) Ethernet control and status is provided with the X-5000 and X-5000i4 units.

The ruggedized 4U Rx2 chassis features a front panel touchscreen, rear panel BNC bulkhead, integrated hard drive(s), and dual-redundant power supply. Multi-channel receiver-combiner and receiver-decoms

may be integrated within industrial and portable G2e Ch10 recorder and Series-5000 real-time systems. Local and remote control is also provided with the Rx2, G2, and Series-5000 systems.