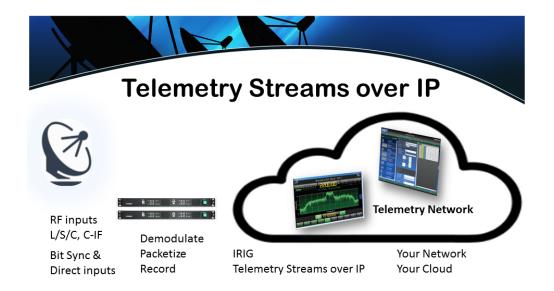

- Multi-channel receiver and receiver-Combiner
- ▶ Best source selection and RF source summation
- ▶ Programmable IRIG time A, B, G Input
- Serial data/clock and Chapter 10 TMoIP outputs
- Analog FM, PCM/FM, SOQPSK-TG, BPSK
- ▶ NRZ-L/M/S, BIØ-L/M/S and derandomizer
- Removable media recorder / processor systems